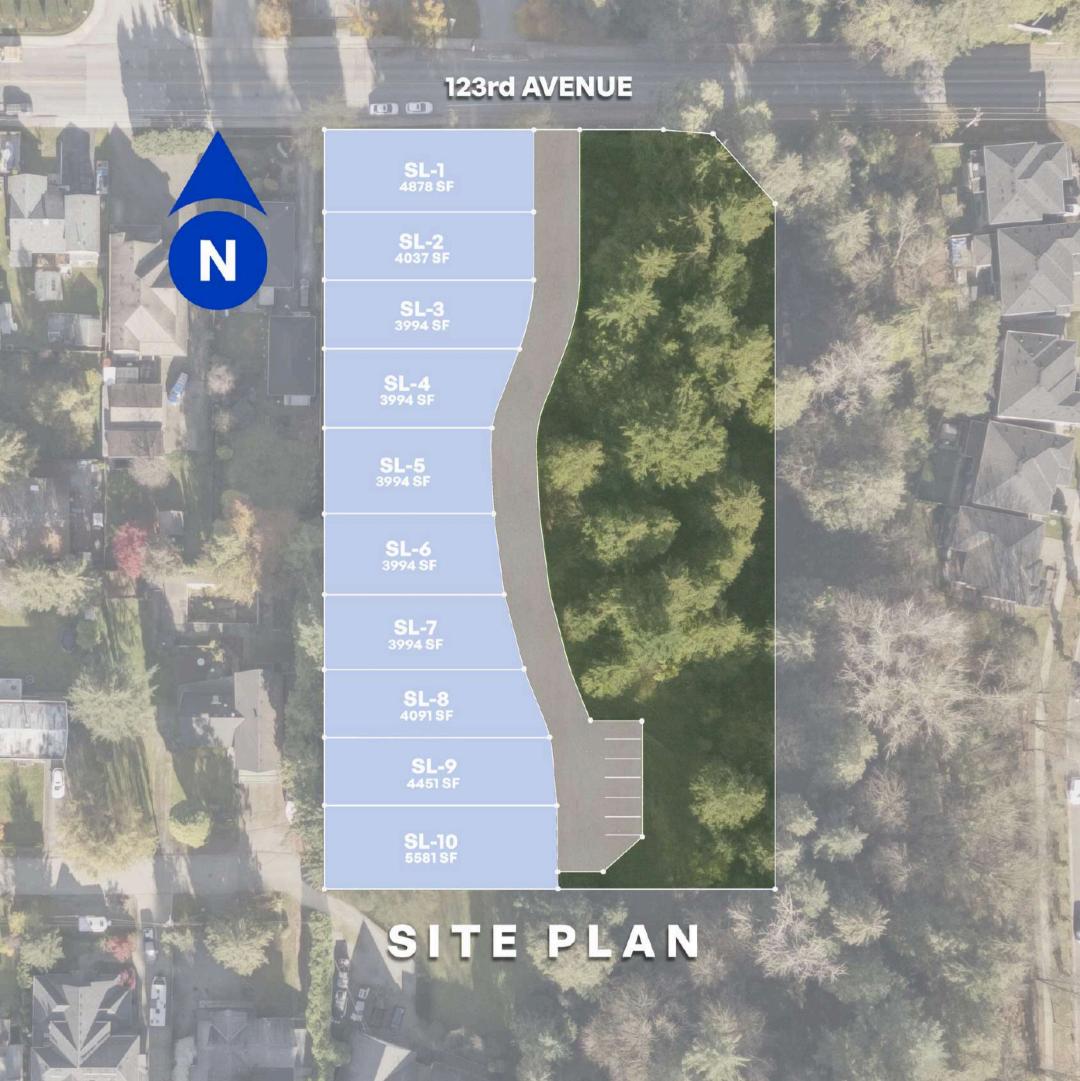

## **OPPORTUNITY**

This is your chance to secure a premier development site in the sought-after West Maple Ridge neighborhood, offering exceptional potential for builders and developers. The site is fully approved for a ten-lot subdivision, ensuring a seamless transition into servicing and construction. With an average lot size of approximately 4,300 square feet, this project is perfectly designed to meet market demand for modern, spacious homes that allow legal suites in a thriving community.

## **HIGHLIGHTS**

Average lot size of approx. 4,300 SF

Prime Location in West Maple Ridge - the city's most desirable neighborhood!

DP Ready, save time and money and begin servicing and construction much sooner!