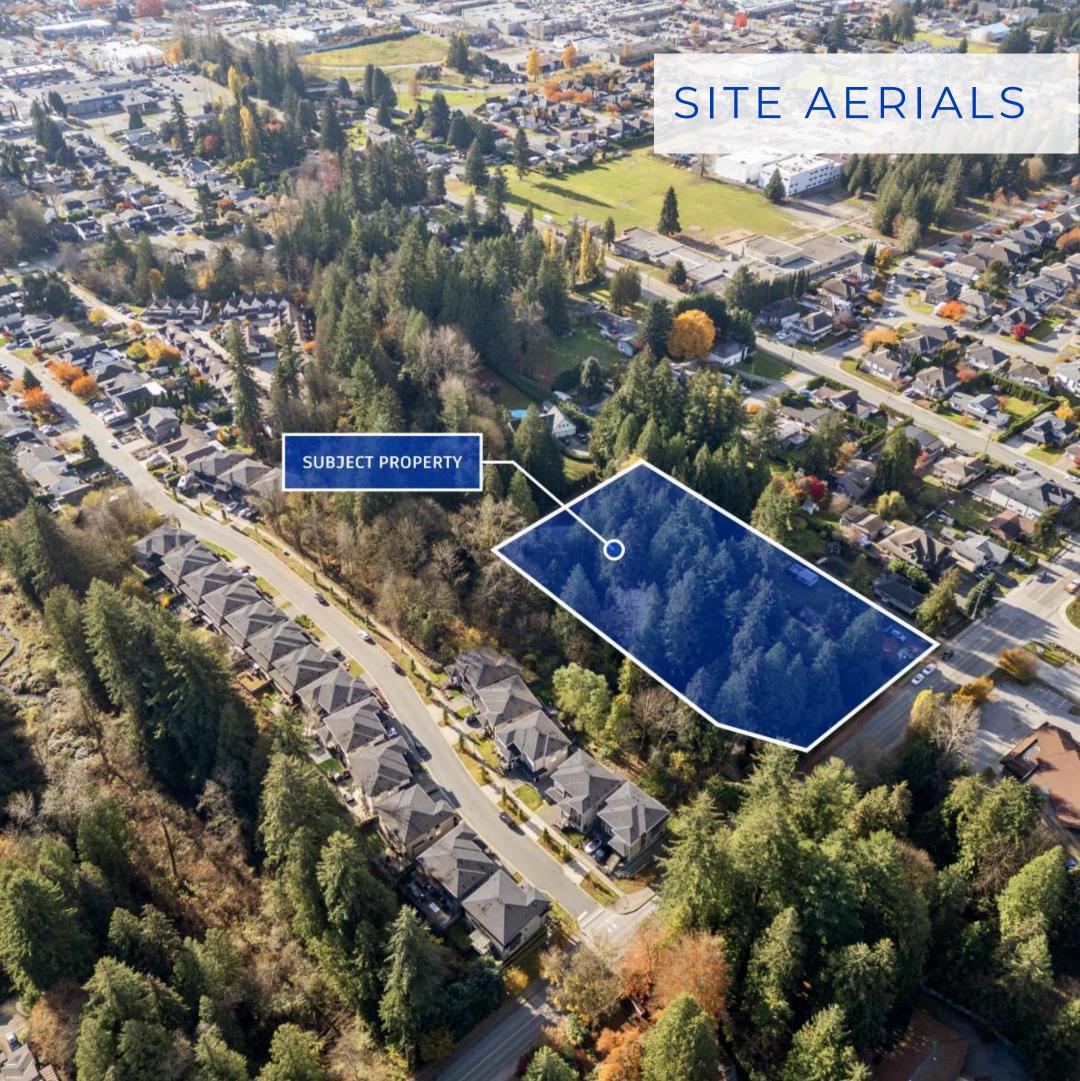

## **OPPORTUNITY**

This is your chance to secure a premier development site in the sought-after West Maple Ridge neighborhood, offering exceptional potential for builders and developers. The site is fully approved for a ten-lot subdivision, ensuring a seamless transition into servicing and construction. With an average lot size of approximately 4,300 square feet, this project is perfectly designed to meet market demand for modern, spacious homes that allow legal suites in a thriving community.

## LOCATION

West Maple Ridge is a vibrant community that offers the perfect balance of natural beauty, urban convenience, and small-town charm. With easy access to the Golden Ears Bridge, this location provides seamless connectivity to neighboring cities, making it a favorite for families and professionals alike. Local amenities abound, including Meadowtown Shopping Centre for retail and dining options, and premier golf courses like the Meadows at Pemberton, offering recreation just minutes from home. This neighborhood is also home to an array of parks and outdoor spaces, making it ideal for families who value an active lifestyle.