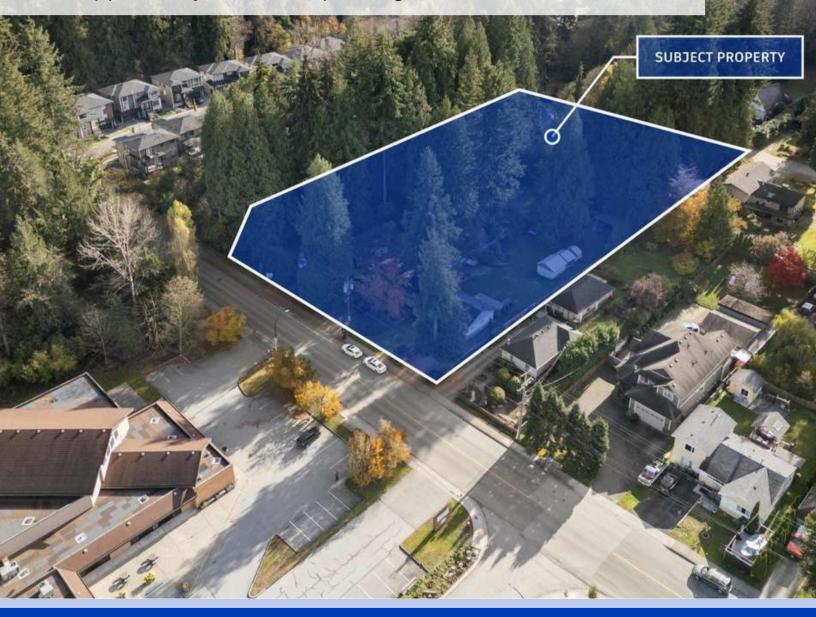

## **OPPORTUNITY**

This is your chance to secure a premier development site in the sought-after West Maple Ridge neighborhood, offering exceptional potential for builders and developers. The site is fully approved for a ten-lot subdivision, ensuring a seamless transition into servicing and construction. With an average lot size of approximately 4,300 square feet, this project is perfectly designed to meet market demand for modern, spacious homes that allow legal suites in a thriving community.

Currently held under 3 separate residential properties with 3 separate titles.

#### PROPERTY #1

ADDRESS: 20679 Tyner Ave, Maple Ridge PID: 008-892-563 LEGAL: LOT 14, PLAN NWP26346, DISTRICT LOT 241, GROUP 1, NEW WESTMINSTER LAND DISTRICT SITE AREA: 1.5 Acres

#### PROPERTY #2

ADDRESS: 20660 123 Ave, Maple Ridge PID: 001-987-682 LEGAL: LOT F, PLAN NWP17056, DISTRICT LOT 241, GROUP 1, NEW WESTMINSTER LAND DISTRICT SITE AREA: 0.39 Acres

#### PROPERTY #3

ADDRESS: 20670 123 Ave, Maple Ridge
PID: 002-249-006
LEGAL: LOT G, BLOCK 5, PLAN NWP17056, DISTRICT LOT 241,
GROUP 1, NEW WESTMINSTER LAND DISTRICT, EXCEPT PLAN
LMP7229
SITE AREA: 0.38 Acres