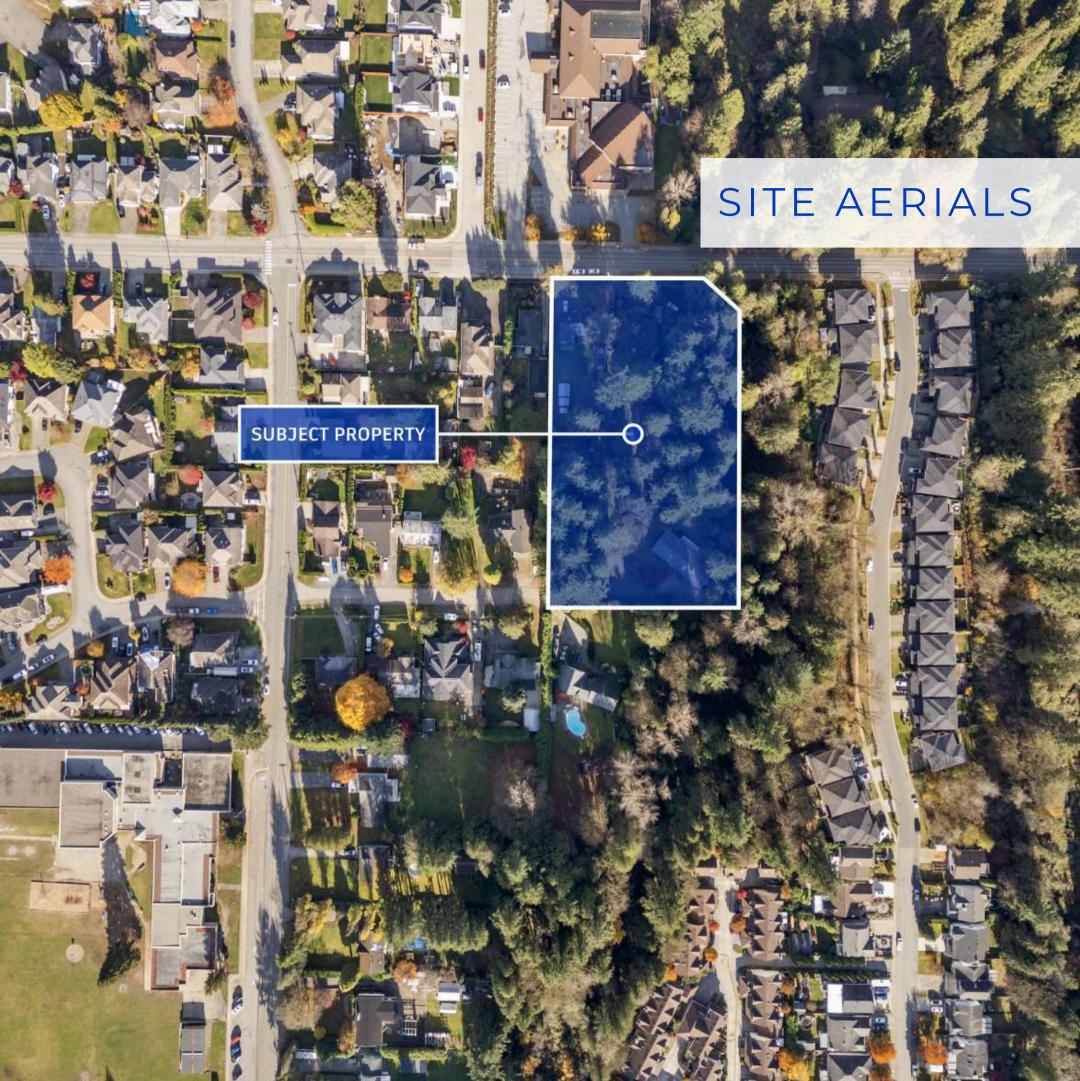

## **OPPORTUNITY**

This is your chance to secure a premier development site in the sought-after West Maple Ridge neighborhood, offering exceptional potential for builders and developers. The site is fully approved for a ten-lot subdivision, ensuring a seamless transition into servicing and construction. With an average lot size of approximately 4,300 square feet, this project is perfectly designed to meet market demand for modern, spacious homes that allow legal suites in a thriving community.

Opportunity to create a private, gated enclave where each lot fronts onto a picturesque greenbelt, providing unparalleled privacy and a serene natural backdrop. This unique setting, combined with West Maple Ridge's reputation as one of the area's most desirable locations, guarantees strong buyer appeal and a lucrative return on investment. Don't miss this rare opportunity to bring your vision to life in a high-demand area primed for success.

Currently held under 3 separate residential properties with 3 separate titles.

#### PROPERTY #1

ADDRESS: 20679 Tyner Ave, Maple Ridge PID: 008-892-563 LEGAL: LOT 14, PLAN NWP26346, DISTRICT LOT 241, GROUP 1, NEW WESTMINSTER LAND DISTRICT SITE AREA: 1.5 Acres

#### PROPERTY #2

ADDRESS: 20660 123 Ave, Maple Ridge PID: 001-987-682 LEGAL: LOT F, PLAN NWP17056, DISTRICT LOT 241, GROUP 1, NEW WESTMINSTER LAND DISTRICT SITE AREA: 0.39 Acres

#### PROPERTY #3

ADDRESS: 20670 123 Ave, Maple Ridge
PID: 002-249-006
LEGAL: LOT G, BLOCK 5, PLAN NWP17056, DISTRICT LOT 241,
GROUP 1, NEW WESTMINSTER LAND DISTRICT, EXCEPT PLAN
LMP7229
SITE AREA: 0.38 Acres